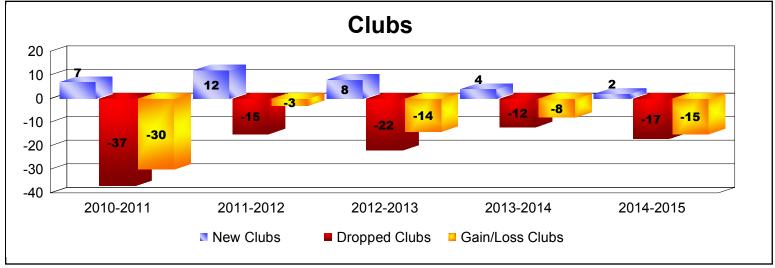

District 321 F

As of June 2015 Cumulative

| Year      | New<br>Clubs | Dropped<br>Clubs | Gain/<br>Loss<br>Clubs | New<br>Members | Charter<br>Members | Reinstate<br>Members | Transfer<br>Members | Total<br>Member<br>Added | Total<br>Members<br>Dropped | Gain/<br>Loss<br>Members |
|-----------|--------------|------------------|------------------------|----------------|--------------------|----------------------|---------------------|--------------------------|-----------------------------|--------------------------|
| 2010-2011 | 7            | -37              | -30                    | 419            | 157                | 264                  | 19                  | 859                      | -1288                       | -429                     |
| 2011-2012 | 12           | -15              | -3                     | 790            | 309                | 224                  | 21                  | 1344                     | -869                        | 475                      |
| 2012-2013 | 8            | -22              | -14                    | 561            | 184                | 186                  | 25                  | 956                      | -1217                       | -261                     |
| 2013-2014 | 4            | -12              | -8                     | 455            | 149                | 184                  | 21                  | 809                      | -951                        | -142                     |
| 2014-2015 | 2            | -17              | -15                    | 442            | 197                | 430                  | 17                  | 1086                     | -1448                       | -362                     |
| Average   | 7            | -21              | -14                    | 533            | 199                | 258                  | 21                  | 1011                     | -1155                       | -144                     |