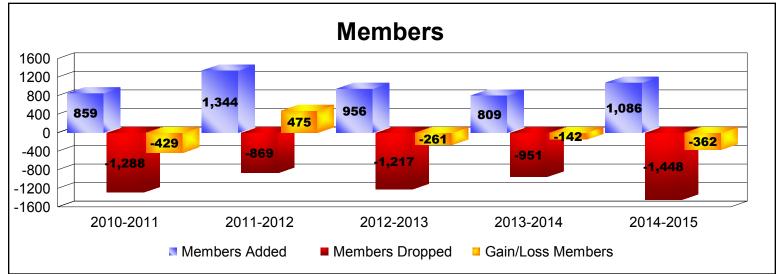

District 321 F

As of June 2015 Cumulative

| Year      | New<br>Clubs | Dropped<br>Clubs | Gain/<br>Loss<br>Clubs | New<br>Members | Charter<br>Members | Reinstate<br>Members | Transfer<br>Members | Total<br>Member<br>Added | Total<br>Members<br>Dropped | Gain/<br>Loss<br>Members |
|-----------|--------------|------------------|------------------------|----------------|--------------------|----------------------|---------------------|--------------------------|-----------------------------|--------------------------|
| 2010-2011 | 7            | -37              | -30                    | 419            | 157                | 264                  | 19                  | 859                      | -1288                       | -429                     |
| 2011-2012 | 12           | -15              | -3                     | 790            | 309                | 224                  | 21                  | 1344                     | -869                        | 475                      |
| 2012-2013 | 8            | -22              | -14                    | 561            | 184                | 186                  | 25                  | 956                      | -1217                       | -261                     |
| 2013-2014 | 4            | -12              | -8                     | 455            | 149                | 184                  | 21                  | 809                      | -951                        | -142                     |
| 2014-2015 | 2            | -17              | -15                    | 442            | 197                | 430                  | 17                  | 1086                     | -1448                       | -362                     |
| Average   | 7            | -21              | -14                    | 533            | 199                | 258                  | 21                  | 1011                     | -1155                       | -144                     |