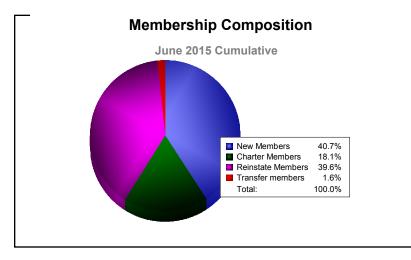

District 321 F

As of June 2015 Cumulative

| Year      | New<br>Clubs | Dropped<br>Clubs | Gain/<br>Loss<br>Clubs | New<br>Members | Charter<br>Members | Reinstate<br>Members | Transfer<br>Members | Total<br>Member<br>Added | Total<br>Members<br>Dropped | Gain/<br>Loss<br>Members |
|-----------|--------------|------------------|------------------------|----------------|--------------------|----------------------|---------------------|--------------------------|-----------------------------|--------------------------|
| 2010-2011 | 7            | -37              | -30                    | 419            | 157                | 264                  | 19                  | 859                      | -1288                       | -429                     |
| 2011-2012 | 12           | -15              | -3                     | 790            | 309                | 224                  | 21                  | 1344                     | -869                        | 475                      |
| 2012-2013 | 8            | -22              | -14                    | 561            | 184                | 186                  | 25                  | 956                      | -1217                       | -261                     |
| 2013-2014 | 4            | -12              | -8                     | 455            | 149                | 184                  | 21                  | 809                      | -951                        | -142                     |
| 2014-2015 | 2            | -17              | -15                    | 442            | 197                | 430                  | 17                  | 1086                     | -1448                       | -362                     |
| Average   | 7            | -21              | -14                    | 533            | 199                | 258                  | 21                  | 1011                     | -1155                       | -144                     |